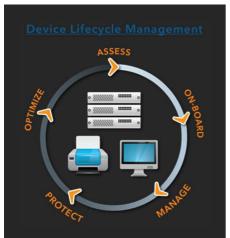

## **Program Features**

- 24x7 Advanced Performance Monitoring ensures all of the critical network devices that comprise your small business network are healthy and functioning reliably and optimally.
- Scheduled Preventative Maintenance ensures that your servers, PCs and other vital network devices function optimally. This improves reliability and security.
- Monthly Network Health Review dedicates time to review reports and issues
  that are important to the ongoing performance of your network. We translate
  technology into business terms for you.
- Real Time Optimization keeps your infrastructure optimized through our NOC enterprise-class technology. Critical issues are identified, reported, and resolved in real time.
- Security and Backup Management keeps your environment secure, protected and available through industry best-practices.
- Unlimited Remote and Onsite Support ensures the utmost in business stability and reliability. Your single monthly price covers all network, server and workstation support.