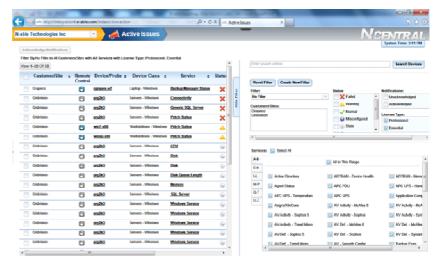

## **Program Features**

- 24x7 Advanced Performance Monitoring ensures all of the critical network devices that comprise your small business network are healthy and functioning reliably and optimally.
- Scheduled Preventative Maintenance ensures that your servers, PCs and other vital network devices function optimally. This improves reliability and security.
- Monthly Network Health Review dedicates time to review reports and issues
  that are important to the ongoing performance of your network. We translate
  technology into business terms for you.
- Real Time Optimization keeps your infrastructure optimized through our NOC enterprise-class technology. Critical issues are identified, reported, and resolved in real time.
- Security and Backup Management keeps your environment secure, protected and available through industry best-practices.
- Unlimited Remote and Onsite Support ensures the utmost in business stability and reliability. Your single monthly price covers all network, server and workstation support.